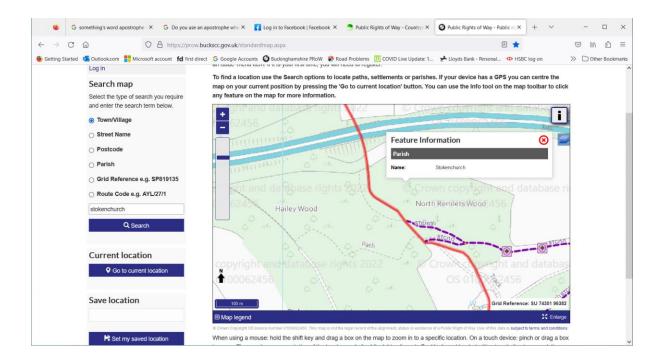

## Public Rights of Way near Aston Rowant NNR photo location "s14"

"s14" is near grid 74300,96380 (What3Words slot.sharpen.nightfall)

To get to s14 using Public Rights of Way as far as possible, leave the Christmas Common Road on Lewknor (parish 277) path 19, leave that at its junction with path21. Follow path 21 to the county boundary and follow Stokenchurch (parish STC) path 1 section 2 and then turn left almost back on yourself onto section 3. After following STC/1/3 for approximately 100 m leave the PRoW to navigate to "s14".

## https://publicrightsofway.oxfordshire.gov.uk/StandardMap.aspx

https://prow.buckscc.gov.uk/standardmap.aspx