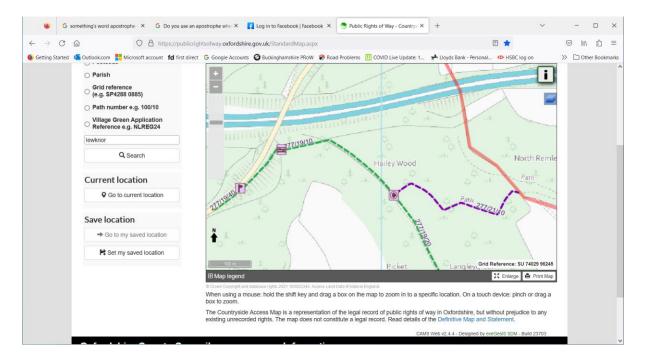

## Public Rights of Way near Aston Rowant NNR photo location "s14"

"s14" is near grid 74300,96380 (What3Words slot.sharpen.nightfall)

To get to s14 using Public Rights of Way as far as possible, leave the Christmas Common Road on Lewknor (parish 277) path 19, leave that at its junction with path21. Follow path 21 to the county boundary and follow Stokenchurch (parish STC) path 1 section 2 and then turn left almost back on yourself onto section 3. After following STC/1/3 for approximately 100 m leave the PRoW to navigate to "s14".

## https://publicrightsofway.oxfordshire.gov.uk/StandardMap.aspx

https://prow.buckscc.gov.uk/standardmap.aspx